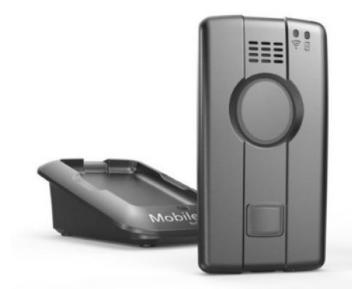

## THE ANELTO MOBILE MEDICAL

The Anelto Mobile Medical alert is designed for the senior who still enjoys their independence. Comprised of wearable and stationary location and environmental sensors, for monitoring and providing peace of mind for caregivers, seniors and others needing assistance in everyday and emergency situations.

## **EQUIPMENT**

- Anelto Charging Unit & Cord
- Anelto Mobile Communication Unit