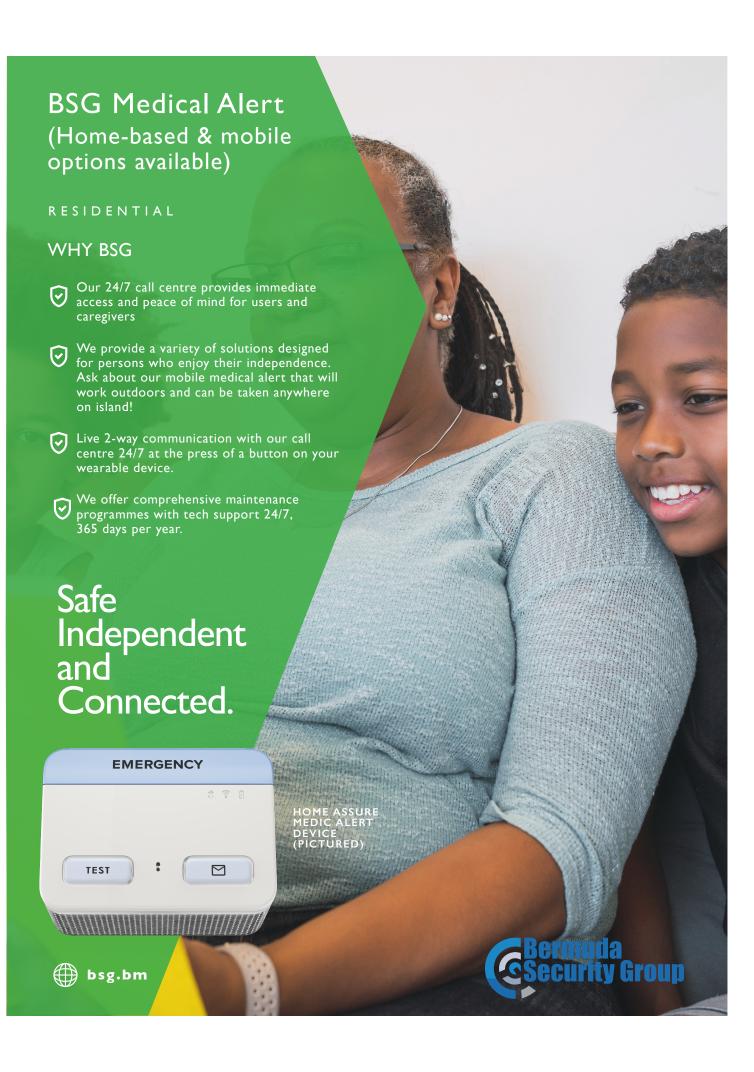

## **HOME ASSURE MEDIC ALERT**

- Latest 4G cellular only, with fall back to 3G unique down-facing speaker
- 3-day battery backup
- Works with all existing Anelto wearables (Bracelet, pendant, blood pressure armband, temp sensor, scale)
- Integrated test button with BSG monitoring
- Portal access available